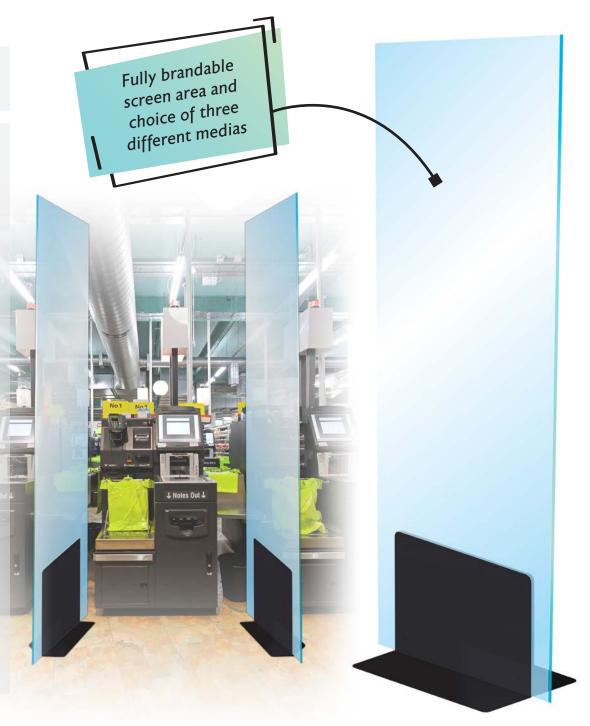

## L-Bracket Social Distancing Screen Dividers

Help protect customers and staff in environments where there is close proximity using the highly portable, rapid to deploy L-Bracket Social Distancing Screens Divider. These fully printable space dividers can easily be wiped down to be kept hygienic and sanitised.

The L-Bracket is designed to accommodate three different types of screen media; acrylic, Foamex and plastic corrotherm polycarbonate. Comes in black as standard however custom colours are available on request (POA). Brackets are sold in pairs, with or without screen. Half bracket dimensions; 600mm wide x 400mm high x 200mm deep, 11.3kgs (pair), screen dimension; 2000 x 690mm.